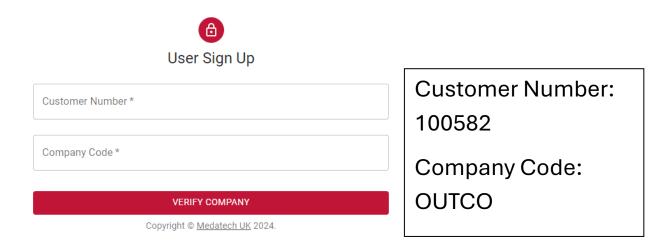

#### Then enter the Customer Number and Company Code:

Then fill in your details. You can choose your own Username.

You will then receive an e-mail with a One Time Password.

You then enter your username and One Time Password and click SIGN IN