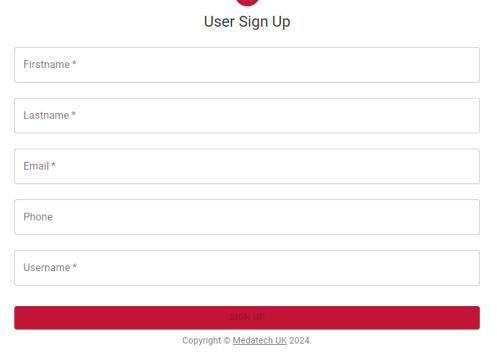

#### Then enter the Customer Number and Company Code:

Then fill in your details. You can choose your own Username.

You will then receive an e-mail with a One Time Password.

You then enter your username and One Time Password and click SIGN IN